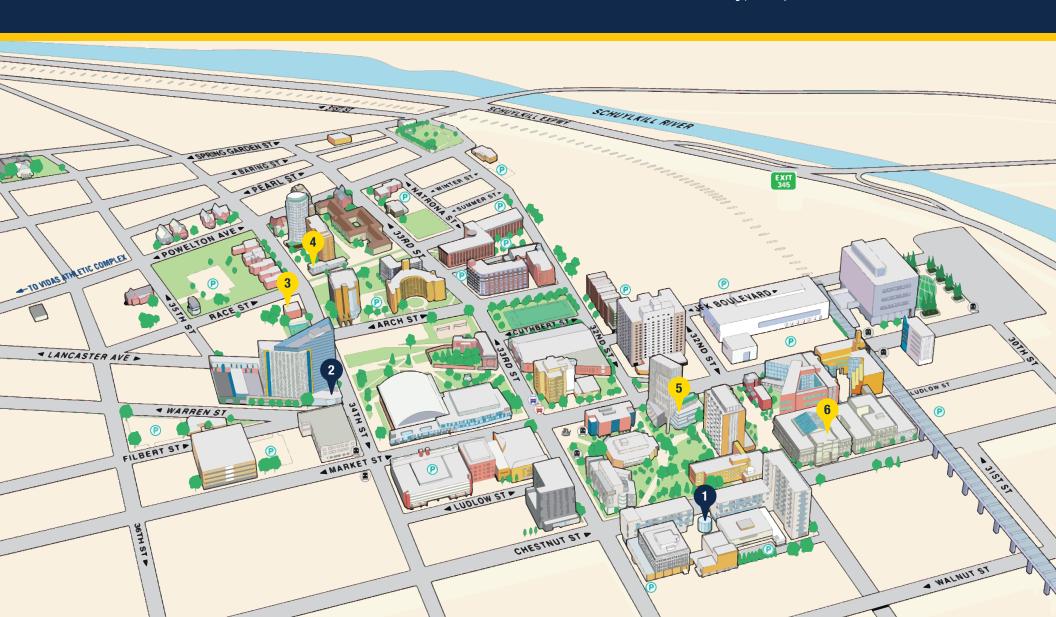

## **DINING LOCATIONS**

**ALL-YOU-CARE-TO-EAT** 

- 1. HANDSCHUMACHER DINING CENTER
- 2. URBAN EATERY

## **A LA CARTE**

- **3. THE CAFE** at the Perelman Center for Jewish Life (1st Floor)
- **4. NORTHSIDE DINING TERRACE** featuring Chick-fil-A®, Local Restaurant Row, the Market, and Wild Blue® by AFC®
- **5. STARBUCKS®** at Gerri C. LeBow Hall (1st Floor)
- **6. THIRTYONE41** in Main Building (1st Floor)