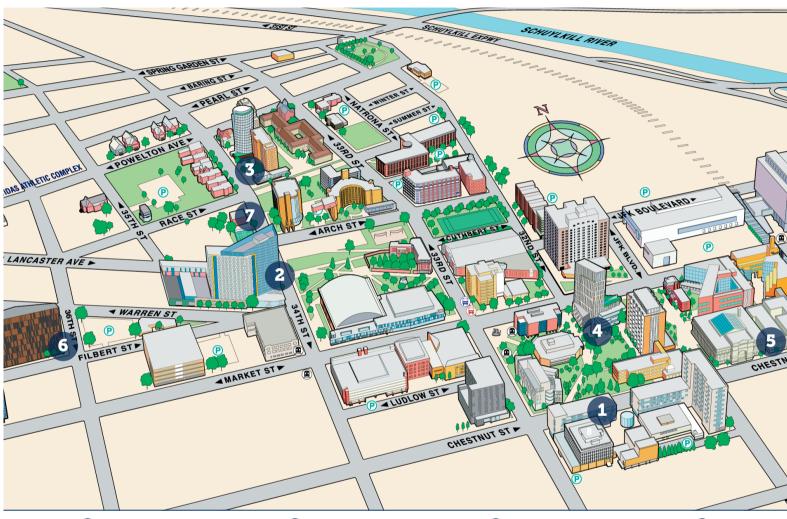

# DREXEL DINING CAMPUS MAP

# **HANDSCHUMACHER DINING CENTER**

# THE HEALTH **SCIENCES BUILDING**

# THE **SUMMIT**

# **PERELMAN CENTER FOR JEWISH LIFE**

# **NORTHSIDE DINING TERRACE**

# **GERRI C LEBOW HALL**

# **MAIN BUILDING**